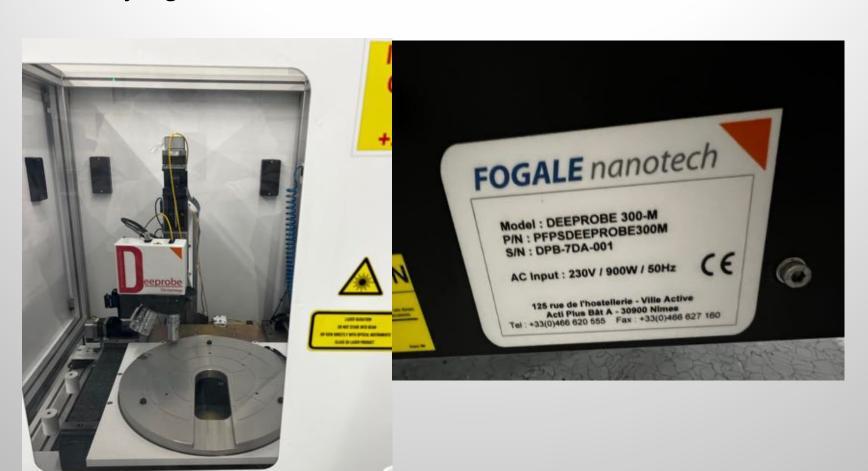

Fogale Nanotech DEEPROBE 300-M SN DPB-7DA-001 Vintage +/- 2014 Fogale Nanotech DEEPROBE 300-M SN DPB-7DA-001 Vintage +/- 2014 located Nijmegen the Netherlands

## **Technology**

Low Conherence IR interferometry for step high measurement

## **Applications**

High A/R TSV depth measurement for 200 and 300mm wafer (Via first & Middle)

#### **Benefits**

Non destructieve Technology
Fast and easy to use
CCD camera for spot positioning and pattern
recognition
Adjustable Metrology spot size
TSV diameter > 2um A:R up to 30
Calibration and maintenance free