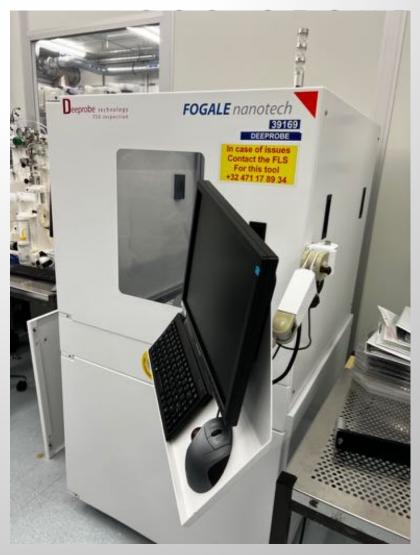

Fogale Nanotech DEEPROBE 300-M SN DPB-7DA-001 Vintage +/- 2014 Fogale Nanotech DEEPROBE 300-M SN DPB-7DA-001 Vintage +/- 2014 located Nijmegen the Netherlands

## **Technology**

Low Conherence IR interferometry for step high measurement

## **Applications**

High A/R TSV depth measurement for 200 and 300mm wafer (Via first & Middle)

#### **Benefits**

Non destructieve Technology
Fast and easy to use
CCD camera for spot positioning and pattern
recognition
Adjustable Metrology spot size
TSV diameter > 2um A:R up to 30
Calibration and maintenance free