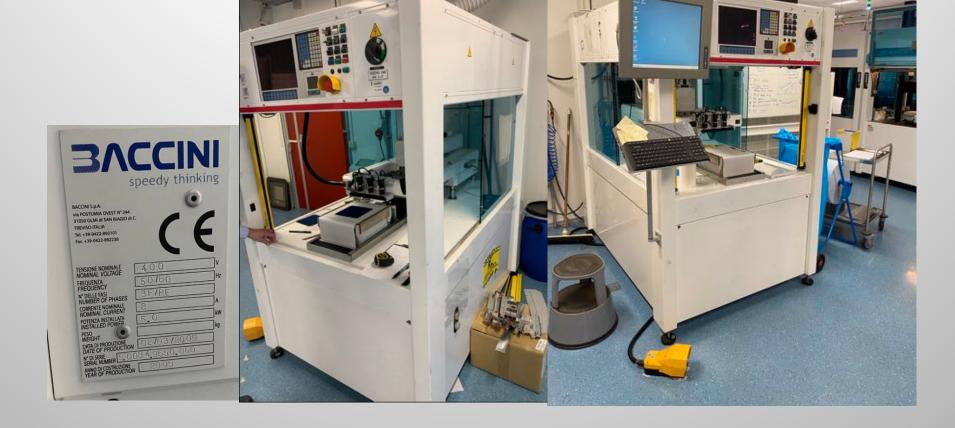

Applied Baccini Soft Line
PV280 semi automatic screen printer
SN 9.0084.9650.060

# Applied Baccini Soft Line 280PV semi automatic screen printer

Vintage 2009
Upgraded touchscreen/PC/software
Machine used only in R&D in condition as new

# Applied Baccini Soft Line 280PV semi automatic screen printer