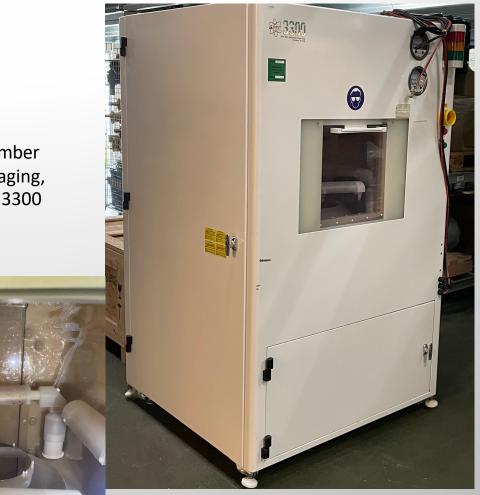

## SSEC / Veeco ML 3300 SN M2443 200mm located Nijmegen the Netherlands

Single wafer cleaning system , 8" Vintage 2005

WaferStorm Wet Processing Platform The WaferStorm platform is the industry choice for a number of critical solvent-based processes in the advanced packaging, MEMs, RF, Data Storage and Photonics markets. The ML 3300 system is well suited for R&D and pilot environments.

## SSEC / Veeco ML 3300 SN M2443 200mm located Nijmegen the Netherlands