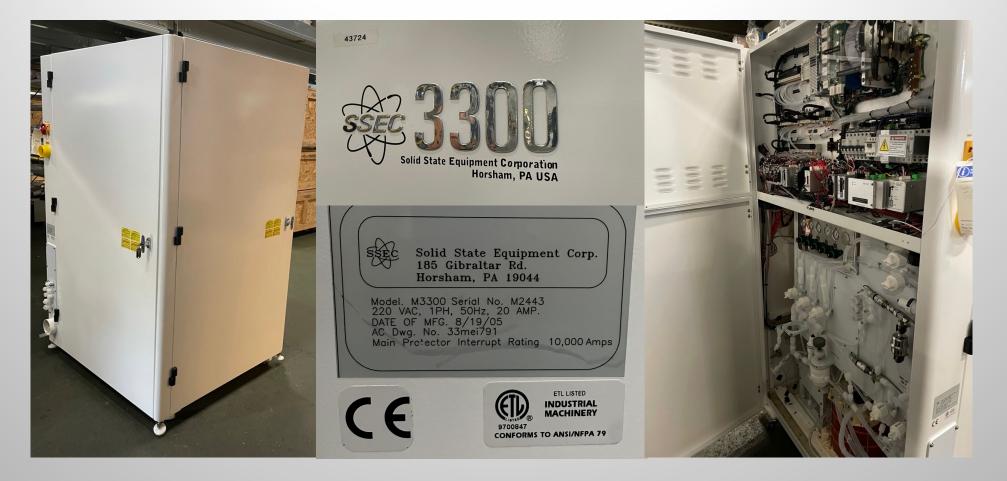

## SSEC / Veeco ML 3300 SN M2443 200mm located Nijmegen the Netherlands

Single wafer cleaning system , 8" Vintage 2005

WaferStorm Wet Processing Platform The WaferStorm platform is the industry choice for a number of critical solvent-based processes in the advanced packaging, MEMs, RF, Data Storage and Photonics markets. The ML 3300 system is well suited for R&D and pilot environments.

## SSEC / Veeco ML 3300 SN M2443 200mm located Nijmegen the Netherlands