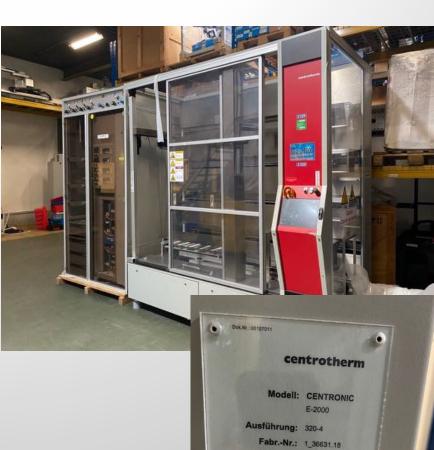

Centrotherm E2000 320-4 SN 1\_36631.18 200mm

# Centrotherm E2000 320-4 SN 1\_36631.18

200mm

## **located Nijmegen the Netherlands**

**PECVD** 

Vintage 2004

Complete system incl all hardware.

## www.Solutions-on-Silicon.com

Centrotherm E2000 320-4 SN 1\_36631.18 200mm located Nijmegen the Netherlands SOS GROUP

PECVD Vintage 2004