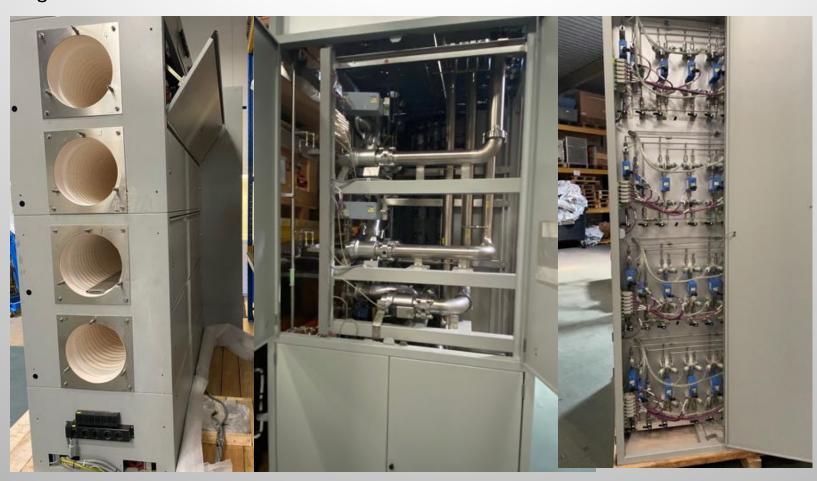

## Tube 1 &2 silicon nitride (SiN)

Ar

N2

NF3

NH3

SiH4

H2

## Tube 3&4 Silicon Oxynitride (SiON)

Ar

N2

N20

NH3

SiH4

H2