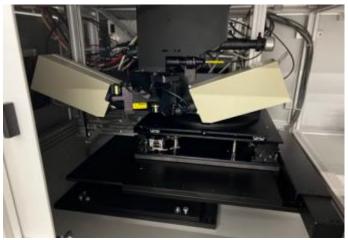

- automated alignment,
- data acquisition
- sample modeling
- analysis of single or multi-layer samples by fitting the model to the measured data
- display of results
- reporting of measured data