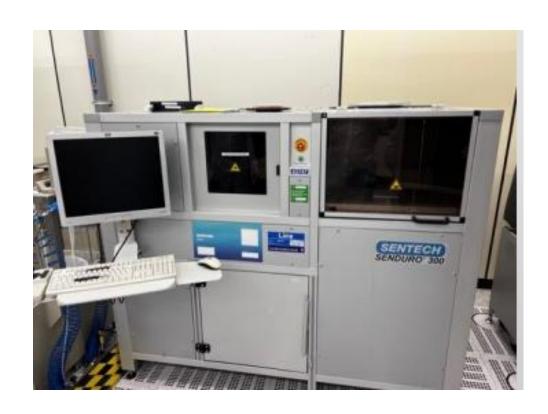

## SENTECH Senduro 300 SN 33/011 Vintage 2008

**Contact? Click here** 

The SENDURO® 300 is a powerful automated tool for the measurement of single films and layer stacks on silicon wafers of up to 300 mm diameter.