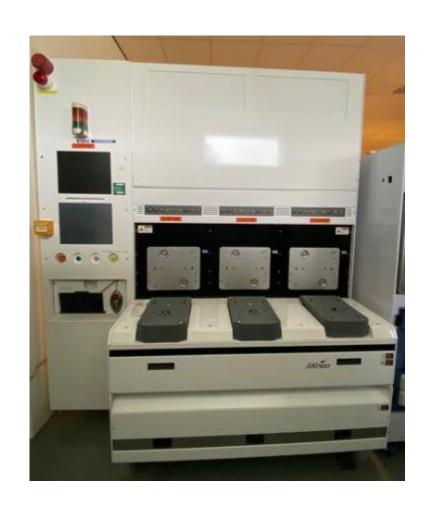

## **Akrion Goldfinger Velocity 4**

**Serial NR: 931185** 

300mm

**Contact? Click here** 

Single wafer cleaning system , 12" Vintage 2007

## **Defectivity Improvement**

The Velocity™single wafer product line is focused on improving defectivity. This includes removal of particle and residue contamination from the wafer frontside, backside and edge. Defects are removed without physical damage to sensitive structures and without film etching. This is accomplished using advanced physical clean technologies − Goldfinger Megasonics, Jetstream Nano and Backside Megasonics. Watermark-free performance is available with Sahara dry. The Velocity is available in 4 or 6 chamber versions, each with stacked chambers to minimize footprint. The technology and platform are used for particle removal (post deposition, sensitive structures, backside and post post CMP) and post etch/ash (FEOL and BEOL) applications.