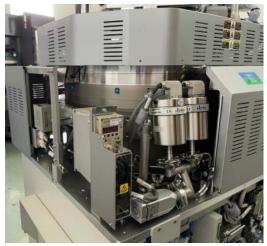

#### **RLSA Chamber information**:

ESC for wafer with Dual He Cooling Nihon Koshuha Microwave Generator / Model is MKS 050B04C-OSC-V

Turbo Pump: SHIMADZU / Model is FT2301D Generator Details:

Top MKS-050B04 PS-V Bottom Daihen RGA-20C

#### Gas Box configuration:

| 1 N2  | 5 NF3  |
|-------|--------|
| 2 TSA | 6 SiH4 |
| 3 Ar  | 4 H2   |