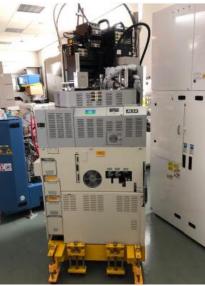

## TEL Tactras RLSA Poly Etch chamber

# Serial NR: CVM00025 300mm

**Contact? Click here** 

www.solutions-on-silicon.com

Tactras<sup>™</sup> RLSA<sup>™</sup> provides an innovative, new plasma technology that TEL has been optimizing for years. Microwave technology provides high selectivity and excellent etch profile control with low electron temperature of the radical-rich process by diffusion plasma. In addition, the output microwave stability, high repeatability, and process operation range has been improved with microwave broadband technology which enables precise control of the radical/ion ratio for high profile controllability. Tactras<sup>™</sup> RLSA<sup>™</sup> has a high market share for a critical application in leading-edge logic devices.

#### **RLSA Chamber information**:

ESC for wafer with Dual He Cooling Nihon Koshuha Microwave Generator / Model is MKS 050B04C-OSC-V

Turbo Pump: SHIMADZU / Model is FT2301D Generator Details:

Top MKS-050B04 PS-V Bottom Daihen RGA-20C