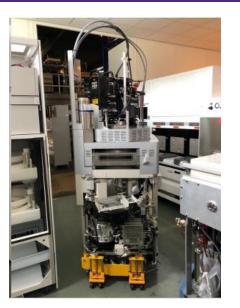

## TEL Tactras RLSA Poly Etch chamber

# Serial NR: CVM00025 300mm

**Contact? Click here** 

www.solutions-on-silicon.com

Tactras<sup>™</sup> RLSA<sup>™</sup> provides an innovative, new plasma technology that TEL has been optimizing for years. Microwave technology provides high selectivity and excellent etch profile control with low electron temperature of the radical-rich process by diffusion plasma. In addition, the output microwave stability, high repeatability, and process operation range has been improved with microwave broadband technology which enables precise control of the radical/ion ratio for high profile controllability. Tactras<sup>™</sup> RLSA<sup>™</sup> has a high market share for a critical application in leading-edge logic devices.

#### **RLSA Chamber information**:

ESC for wafer with Dual He Cooling Nihon Koshuha Microwave Generator / Model is MKS 050B04C-OSC-V

Turbo Pump: SHIMADZU / Model is FT2301D Generator Details:

Top MKS-050B04 PS-V Bottom Daihen RGA-20C