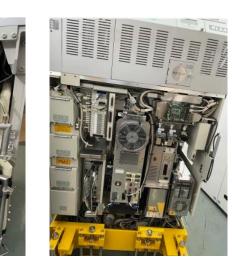

#### **RLSA Chamber information**:

ESC for wafer with Dual He Cooling Nihon Koshuha Microwave Generator / Model is MKS 050B04C-OSC-V

Turbo Pump: SHIMADZU / Model is FT2301D Generator Details:

Top MKS-050B04 PS-V Bottom Daihen RGA-20C

#### Gas Box configuration:

| 1 N2  | 5 NF3  |
|-------|--------|
| 2 TSA | 6 SiH4 |
| 3 Ar  | 4 H2   |