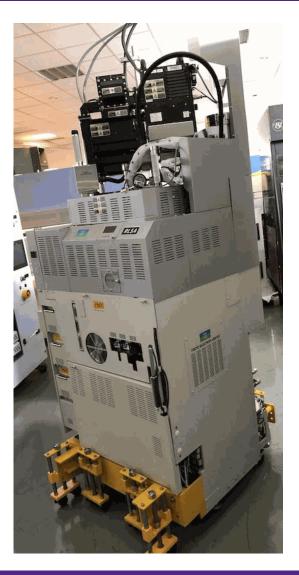

## TEL Tactras RLSA Poly Etch chamber

# Serial NR: CVM00025 300mm

**Contact? Click here** 

www.solutions-on-silicon.com

Tactras<sup>™</sup> RLSA<sup>™</sup> provides an innovative, new plasma technology that TEL has been optimizing for years. Microwave technology provides high selectivity and excellent etch profile control with low electron temperature of the radical-rich process by diffusion plasma. In addition, the output microwave stability, high repeatability, and process operation range has been improved with microwave broadband technology which enables precise control of the radical/ion ratio for high profile controllability. Tactras<sup>™</sup> RLSA<sup>™</sup> has a high market share for a critical application in leading-edge logic devices.

#### **RLSA Chamber information**:

ESC for wafer with Dual He Cooling Nihon Koshuha Microwave Generator / Model is MKS 050B04C-OSC-V

Turbo Pump: SHIMADZU / Model is FT2301D Generator Details:

Top MKS-050B04 PS-V Bottom Daihen RGA-20C