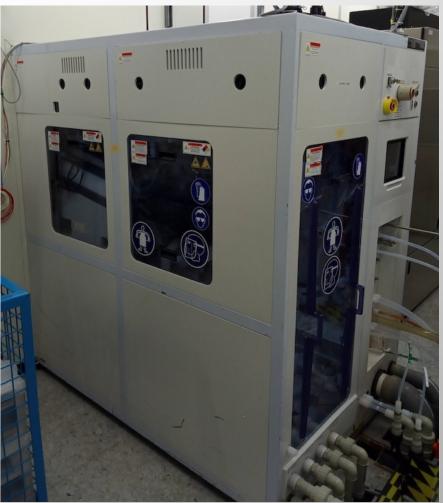

# SEMITOOL Scepter SCE-A-311 Serial nr G191108 Vintage Oktober 2001 200mm Location Nijmegen, condition "As Is"

SOS GROUP

Manufacturer: SEMITOOL

Type: 200mm Scepter SCE-A-311

Date of manufacture: 2001

**Software revision:** SAAB 3.1

## www.Solutions-on-Silicon.com

SEMITOOL Scepter SCE-A-311
Serial nr G191108
Vintage Oktober 2001 200mm
Location Nijmegen, condition "As Is"

www.Solutions-on-Silicon.com

SEMITOOL Scepter SCE-A-311
Serial nr G191108
Vintage Oktober 2001 200mm
Location Nijmegen, condition "As Is"