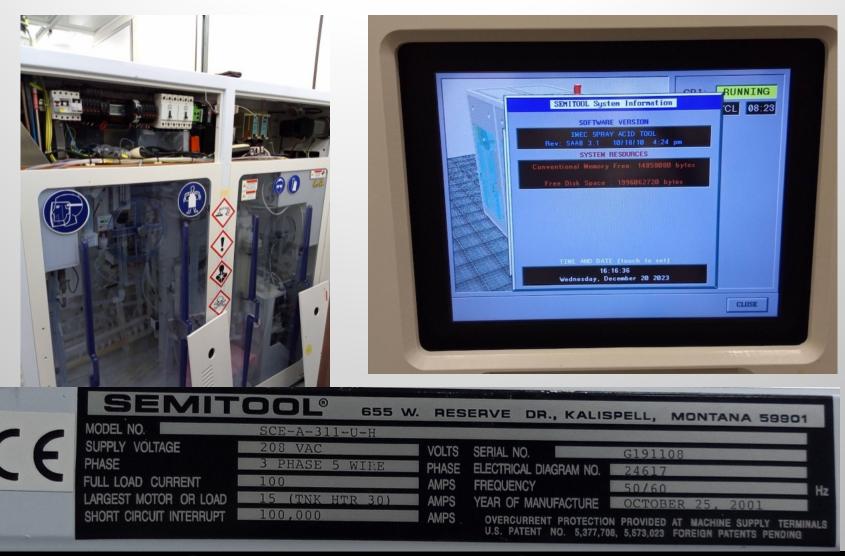

# SEMITOOL Scepter SCE-A-311 Serial nr G191108 Vintage Oktober 2001 200mm Location Nijmegen, condition "As Is"

SOS GROUP

Manufacturer: SEMITOOL

Type: 200mm Scepter SCE-A-311

Date of manufacture: 2001

**Software revision:** SAAB 3.1

## www.Solutions-on-Silicon.com

SEMITOOL Scepter SCE-A-311
Serial nr G191108
Vintage Oktober 2001 200mm
Location Nijmegen, condition "As Is"

www.Solutions-on-Silicon.com

SEMITOOL Scepter SCE-A-311
Serial nr G191108
Vintage Oktober 2001 200mm
Location Nijmegen, condition "As Is"