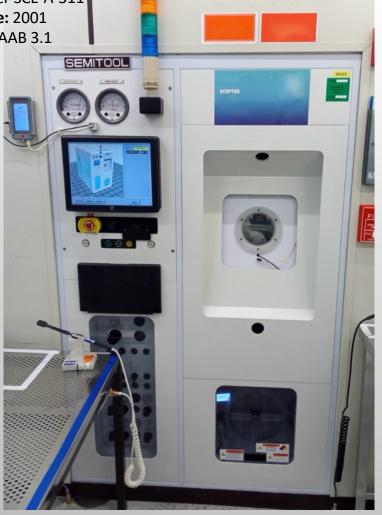

# SEMITOOL Scepter SCE-A-311 Serial nr G191108 Vintage Oktober 2001 200mm Location Nijmegen, condition "As Is"

SOS GROUP

Manufacturer: SEMITOOL

Type: 200mm Scepter SCE-A-311

Date of manufacture: 2001

**Software revision:** SAAB 3.1

## www.Solutions-on-Silicon.com

SEMITOOL Scepter SCE-A-311
Serial nr G191108
Vintage Oktober 2001 200mm
Location Nijmegen, condition "As Is"

www.Solutions-on-Silicon.com

SEMITOOL Scepter SCE-A-311
Serial nr G191108
Vintage Oktober 2001 200mm
Location Nijmegen, condition "As Is"