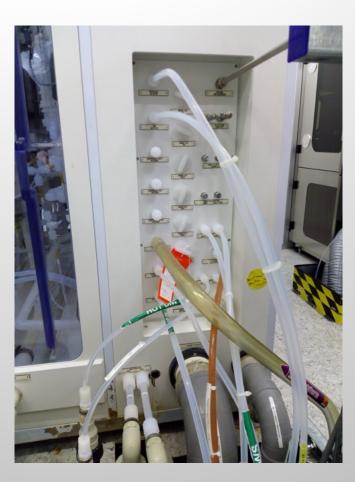

# SEMITOOL Scepter SCE-A-311 Serial nr G191108 Vintage Oktober 2001 200mm Location Nijmegen, condition "As Is"

SOS GROUP

Manufacturer: SEMITOOL

Type: 200mm Scepter SCE-A-311

Date of manufacture: 2001

**Software revision:** SAAB 3.1

## www.Solutions-on-Silicon.com

SEMITOOL Scepter SCE-A-311
Serial nr G191108
Vintage Oktober 2001 200mm
Location Nijmegen, condition "As Is"

www.Solutions-on-Silicon.com

SEMITOOL Scepter SCE-A-311
Serial nr G191108
Vintage Oktober 2001 200mm
Location Nijmegen, condition "As Is"